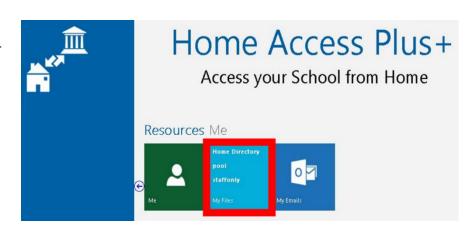

## You will now see the HAP+ login screen.

- Enter your *CBS network username and password* and click **Login**.
- Select 'My Files' to view your home drive & shared network drives

#### Quick access to your School Directories:

- Your CBS Network 'H' Drive
- Your school network shared drives (L Pool, Staff Only, Student ICT Area).