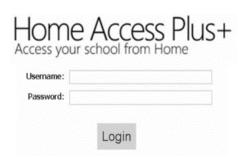

## You will now see the HAP+ login screen.

- Enter your *CBS network username and password* and click **Login**.
- Select 'My Files' to view your home drive & shared network drives