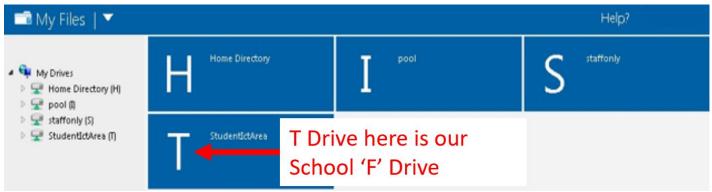

#### Quick access to your School Directories:

- Your CBS Network 'H' Drive
- Your school network shared drives (L Pool, Staff Only, Student ICT Area).