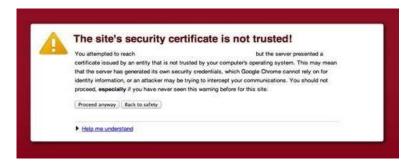

## Go to https://hap.omaghcbs.org

- A screen stating that this website is not trusted may pop-up.
- Our school uses a self-signed server certificate so HAP+ is perfectly safe.
- Press the *Proceed* or *Continue* button as this is a trusted site.